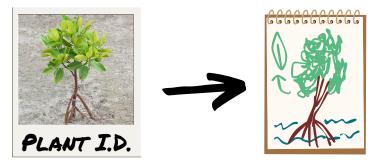

#### **Sketch Pad Page 1**

- 1. Person 1 starts with the plant ID picture of an unknown Everglades plant, the sketch pad, and writing/coloring utensils. This person will be the only person in the group to see the real plant ID picture.
- 2. Person 1 will have 1 minute to look at the plant ID picture, and to draw the plant on the sketch pad using the provided colored pencils and pencil. Person 1 cannot use any words or numbers for description.
- 3. After the 1 minute, the sketch pad will be passed to the next person (person 2).