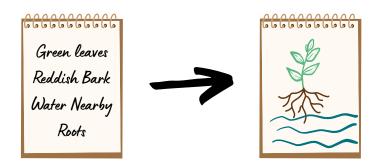

#### **Sketch Pad Page 3**

- 1. Person 3 will have 1 minute to draw the plant based only on the description from person 2 and may NOT view the plant ID picture OR the drawing from person 1.
- 2. After 1 minute, person 3 will pass the sketch pad to person 4.