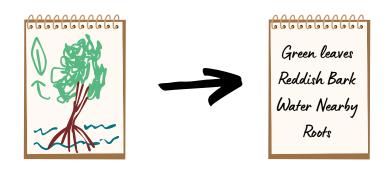

#### **Sketch Pad Page 2**

- 1. Person 2 will have 1 minute to look at the drawing from person 1. Person 2 may NOT look at the plant ID picture and can only look at the drawing from person 1.
- 2. Person 2 will have 1 minute to describe the plant that was drawn by person 1 using only words and numbers, NO drawings.
- 3. After 1 minute, person 2 will pass the sketch pad to the next person (person 3).